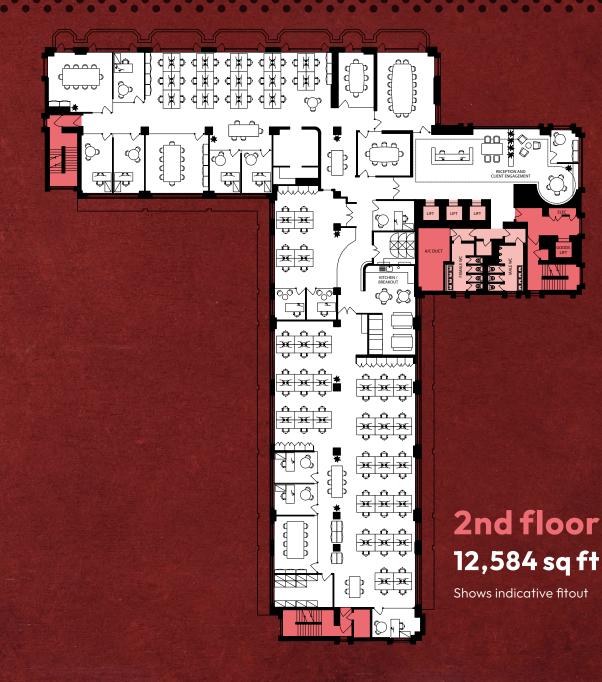

#### **Availability**

| Floor            | sq ft  | sq m  |
|------------------|--------|-------|
| 6th floor        | 8,312  | 772   |
| 3rd floor (part) | 6,090  | 566   |
| 2nd floor        | 12,584 | 1,169 |
| Total            | 26,986 | 2,507 |