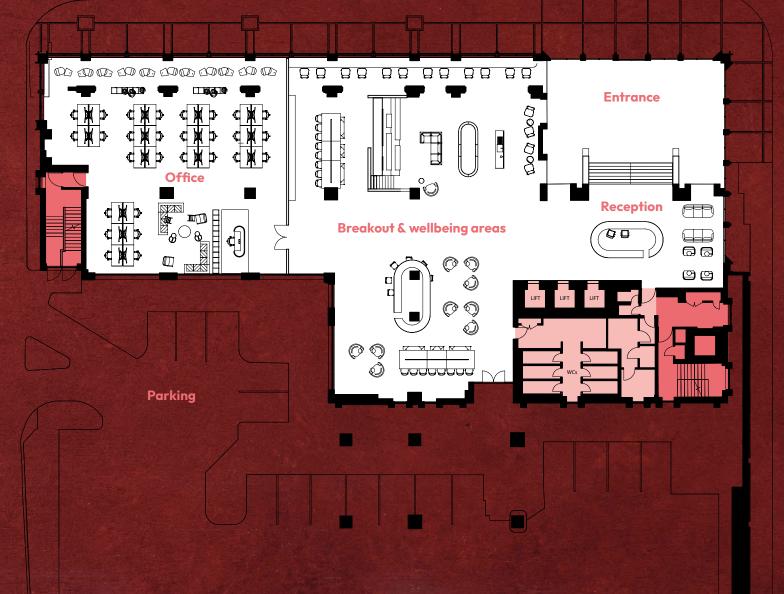

# EVE

5 St George's Road Wimbledon SW19 4DR fivewimbledon.co.uk

**FIVE** – a stylish office development designed to offer a blend of ground floor amenity and co-working spaces, breakout/well-being areas, and flexible workspace on the upper floors, all with a strong emphasis on sustainability.

An inspiring arrival experience further enhances this pioneering building in the heart of Wimbledon.

## community and collaboration

ndicative CGIs

**FIVE** – redefining the office culture with an attractive and impressive arrival experience, as well as ground floor amenity and co-working spaces helping to promote a sense of community and inspire collaboration.

## making a first impression

ndicative CGI

2 passenger

lifts plus goods lift

Wiredscore silver including landlord fibre backbone provision to all floors

New LED lighting

Stylish and generous shower facilities

Plug & Play space available

New VRF air-conditioning

Male/female & accessible WCs on each floor

Reception with an interactive co-working amenity offer

Secure cycle parking

Good parking provision

## space that works

Ground floor