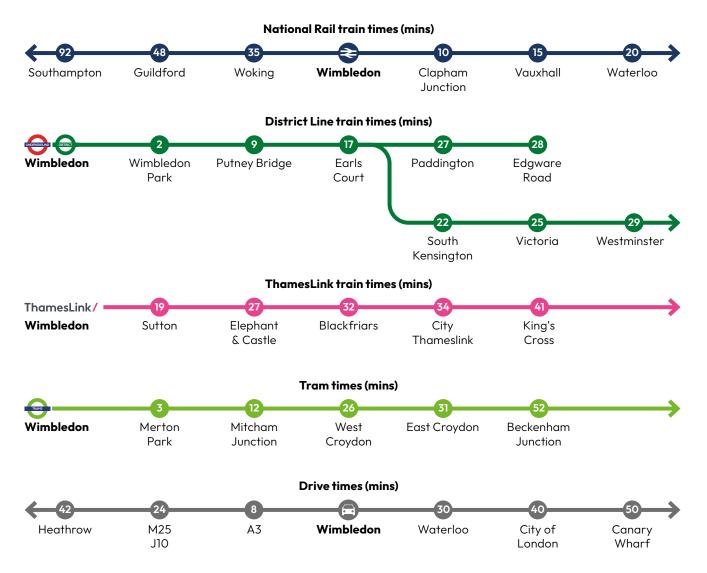

## unrivolled connections

Wimbledon is the prime south west London transport hub, providing easy access to Central London via the District Line and National Rail, as well as Bus, Tramlink and ThamesLink services to south London, Surrey and beyond.

FIVE St George's Road is ideally positioned almost opposite and less than 2 minutes' walk from Wimbledon mainline and underground stations.

For further information and to arrange a viewing please contact the joint agents: