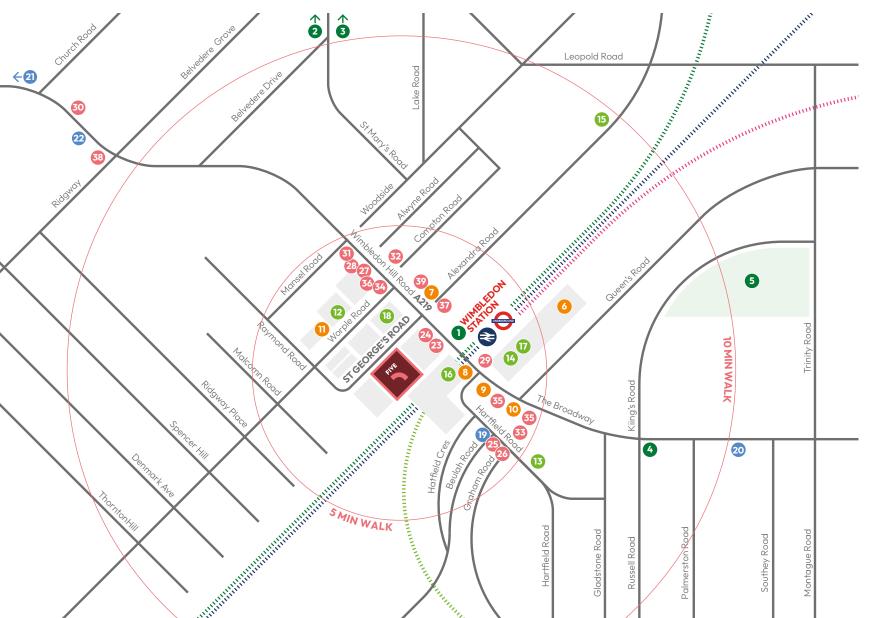

## in the heart of wholeoon

FIVE St George's Road is right in the heart of Wimbledon, with Wimbledon Quarter, Elys Department Store, and New Wimbledon Theatre nearby. Cafés and restaurants thrive, along with bustling shops, gyms and sports clubs, offering a wide variety of activities from golf, cricket, hockey, tennis, athletics and yoga.

#### VISIT

- 1 Wimbledon Station
- 2 Wimbledon Park
- 3 All England Lawn Tennis & Croquet Club

jams.milk.lime

- 4 New Wimbledon Theatre
- 5 South Park Gardens

#### FITNESS

- 6 Third Space Wimbledon
- 7 Anytime Fitness
- 8 Fitness Space
- 9 Nuffield Health
- 10 PureGym
- 11 Virgin Active

#### SHOP

- 12 Sainsbury's
- 13 Morrisons
- 14 M&S Simply Food
- 15 Waitrose & Partners
- 16 Little Waitrose & Partners
- 17 Wimbledon Quarter
- 18 Elys Wimbledon

#### SLEEP

- 19 Travelodge
- 20 Premier Inn
- 21 Hotel du Vin
- 22 Dog & Fox

#### EAT & DRINK

- 23 Pret A Manger
- 24 Starbucks Coffee
- 25 Tampopo
- 26 Efes Premium
- 27 Rosa's Thai
- 28 Sticks'n'Sushi
- 29 601 Queen's Road
- **30** Megan's in the Village
- 31 Buenos Aires Argentine Steakhouse
- 32 All Bar One
- 33 Bill's
- 34 Pho
- 35 Wahaca
- 36 Wagamama37 Leon
- 37 Leo
- 38 Gail's
- **39** Hand & Racquet