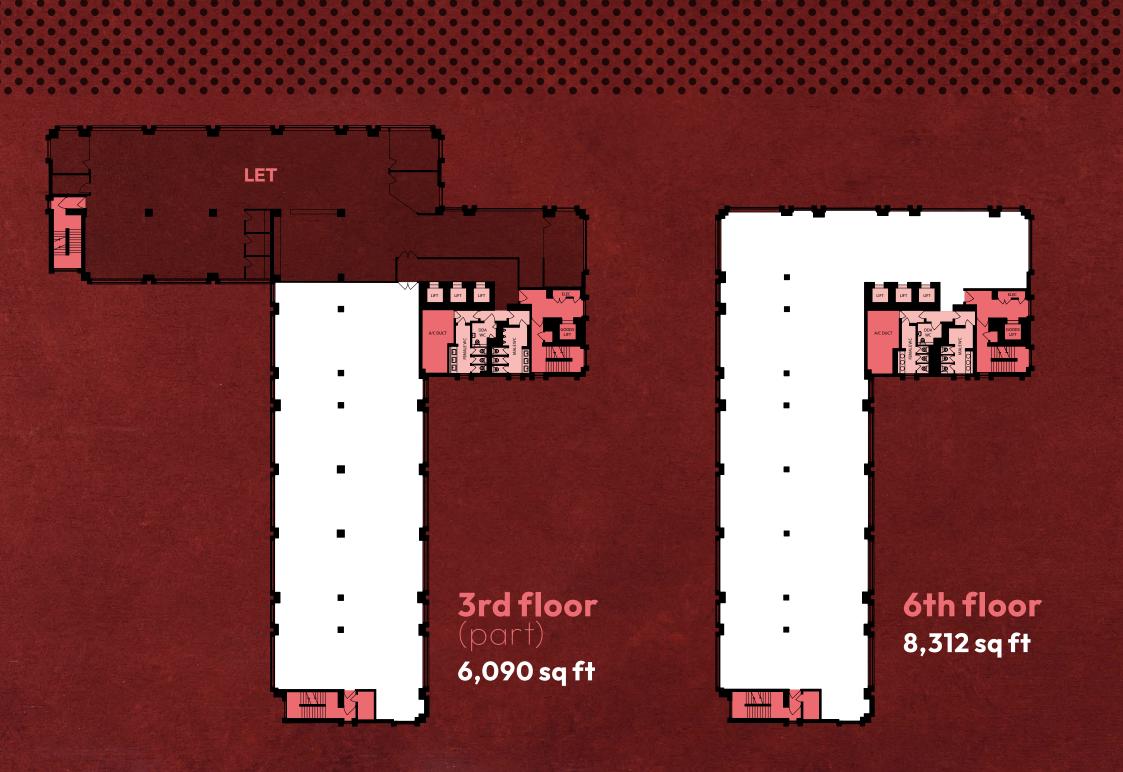

#### **Availability**

| Floor            | sq ft  | sq m  |
|------------------|--------|-------|
| 6th floor        | 8,312  | 772   |
| 3rd floor (part) | 6,090  | 566   |
| 2nd floor        | 12,584 | 1,169 |
| Total            | 26,986 | 2,507 |