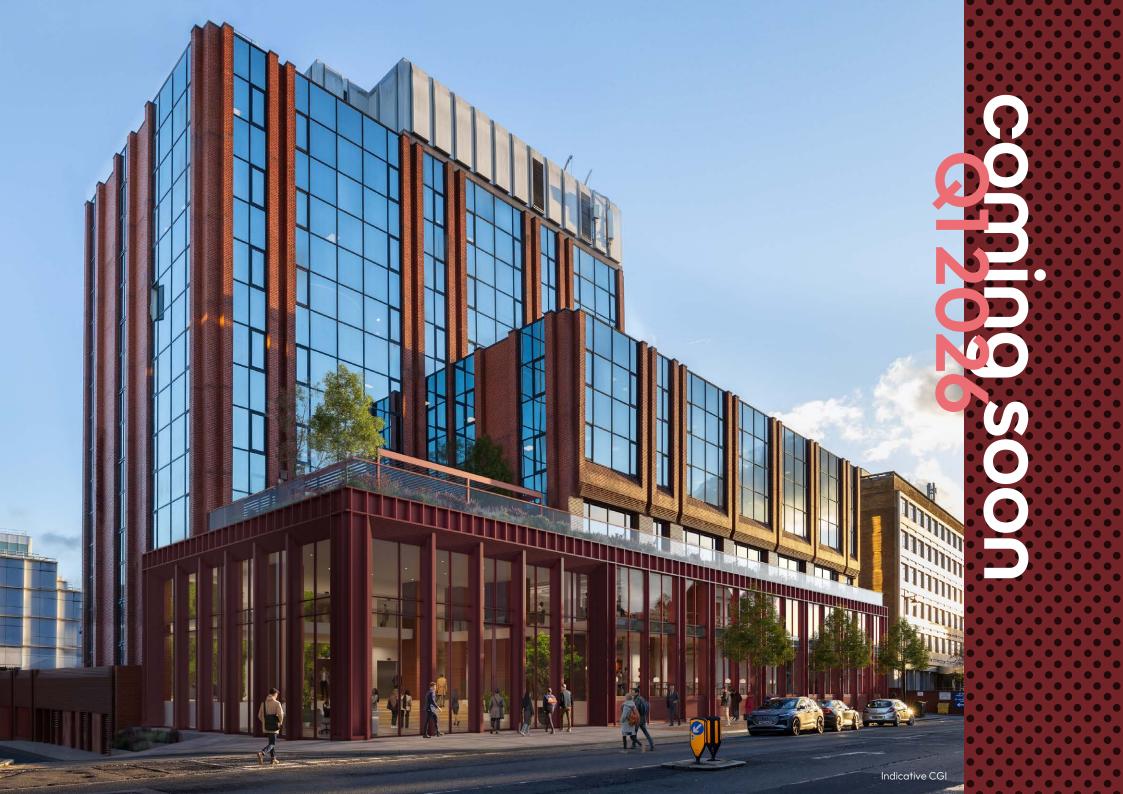

# EVE

5 St George's Road Wimbledon SW19 4DR fivewimbledon.co.uk

**FIVE** – a stylish office development designed to offer a blend of ground floor amenity and co-working spaces, breakout/well-being areas, and flexible workspace on the upper floors, all with a strong emphasis on sustainability.

An inspiring arrival experience further enhances this pioneering building in the heart of Wimbledon.

### from 6,000-27,000 sq ft